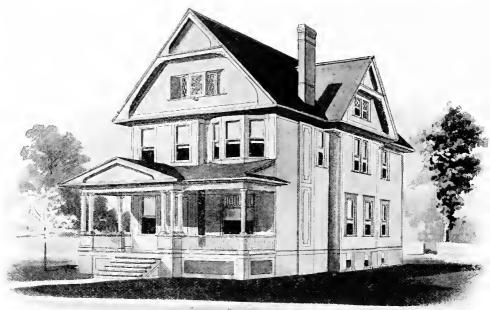

nished for \$7.50. Cost of this house is from about \$2,350.00 to ahout \$2,600.00, according to the locality in which it is built.



Design No. 1117



First Floor Plan

# Size: Width, 27 feet 6 inches; length, 23 feet 6 inches, exclusive of porches

Blue prints consist of cellar and foundation plan; roof plan; first and second floor plans; front, rear, two side elevations; wall sections and all necessary interior details. Specifications consist of about fifteen pages of typewritten matter.

Second Floor Plan

Full and complete working plans and specifications of this house will be furnished for \$5.00. Cost of this house is from about \$1,250 00 to about \$1.450.00, according to the locality in which it is built built.

Prints, together with a complete set of typespecifica-

They save



WAT. H. SCHROEDER ARCHT.



First Floor Plan Size: Width, 29 feet; length, 52 feet, exclusive of porches

Blue prints consist of cellar and foundation plan; attic and roof plan; first and recond floor plans, front, rear, two side elevations; wall sections and all necessary interior details. Specifications consist of about 20 pages of typewritten matter.



# Second Floor Plan

Full and complete working plans and specifications of this house will be furnished for \$5.00. Cost of this house is from about \$2,450.00 to about \$2,675.00, according to the locality in which it is built. built.





Size: Width, 32 feet; length, 38 feet, exclusive of porches

Blue prints consist of cellar and foundation plan; roof plan; first and second floor plans; front, rear, two side elevations; wall sectio